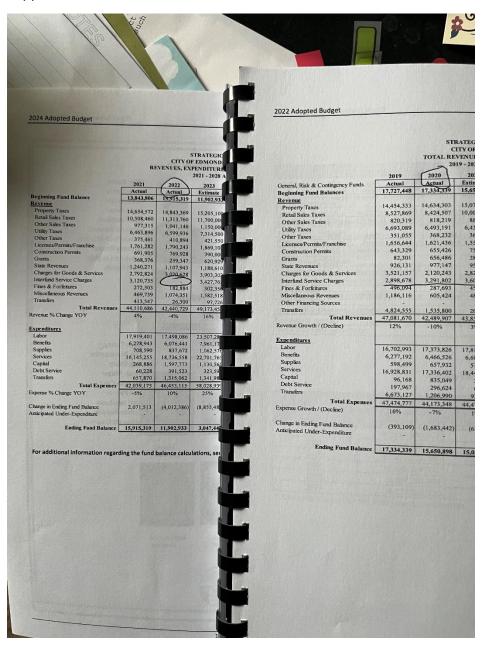

## Copy of Financial records

STRATEGIC OUTLOOK
CITY OF EDMONDS
AL REVENUES & EXPENDITURES
AL REVENUES & EXPENDITURES

|                                   |                                         | TOTAL RI                                | TOTT AN    | ALYSIS     |                        | 2025              | 2020                                                                                                                                                                                                                                                                                                                                                                                                                                                                                                                                                                                                                                                                                                                                                                                                                                                                                                                                                                                                                                                                                                                                                                                                                                                                                                                                                                                                                                                                                                                                                                                                                                                                                                                                                                                                                                                                                                                                                                                                                                                                                                                           | 202              |
|-----------------------------------|-----------------------------------------|-----------------------------------------|------------|------------|------------------------|-------------------|--------------------------------------------------------------------------------------------------------------------------------------------------------------------------------------------------------------------------------------------------------------------------------------------------------------------------------------------------------------------------------------------------------------------------------------------------------------------------------------------------------------------------------------------------------------------------------------------------------------------------------------------------------------------------------------------------------------------------------------------------------------------------------------------------------------------------------------------------------------------------------------------------------------------------------------------------------------------------------------------------------------------------------------------------------------------------------------------------------------------------------------------------------------------------------------------------------------------------------------------------------------------------------------------------------------------------------------------------------------------------------------------------------------------------------------------------------------------------------------------------------------------------------------------------------------------------------------------------------------------------------------------------------------------------------------------------------------------------------------------------------------------------------------------------------------------------------------------------------------------------------------------------------------------------------------------------------------------------------------------------------------------------------------------------------------------------------------------------------------------------------|------------------|
|                                   |                                         | TOTAL REVENUE<br>2020 - 2027 AN         |            | 2023       | 2024                   | Outlook           | Outlook                                                                                                                                                                                                                                                                                                                                                                                                                                                                                                                                                                                                                                                                                                                                                                                                                                                                                                                                                                                                                                                                                                                                                                                                                                                                                                                                                                                                                                                                                                                                                                                                                                                                                                                                                                                                                                                                                                                                                                                                                                                                                                                        | Outlo            |
|                                   |                                         |                                         | 2022       | 2025       | Outlook                | 13,616,717        | 13,143,545                                                                                                                                                                                                                                                                                                                                                                                                                                                                                                                                                                                                                                                                                                                                                                                                                                                                                                                                                                                                                                                                                                                                                                                                                                                                                                                                                                                                                                                                                                                                                                                                                                                                                                                                                                                                                                                                                                                                                                                                                                                                                                                     | 13,5             |
|                                   | 2020                                    | 2021                                    | Estimate   | Budget     | 15,063,327             |                   |                                                                                                                                                                                                                                                                                                                                                                                                                                                                                                                                                                                                                                                                                                                                                                                                                                                                                                                                                                                                                                                                                                                                                                                                                                                                                                                                                                                                                                                                                                                                                                                                                                                                                                                                                                                                                                                                                                                                                                                                                                                                                                                                |                  |
| General, Risk & Contingency Funds | Actual                                  | Actual                                  | 17,722,411 | 16,911,399 | 10 miles               | 16,798,000        | 17,000,000                                                                                                                                                                                                                                                                                                                                                                                                                                                                                                                                                                                                                                                                                                                                                                                                                                                                                                                                                                                                                                                                                                                                                                                                                                                                                                                                                                                                                                                                                                                                                                                                                                                                                                                                                                                                                                                                                                                                                                                                                                                                                                                     | 175              |
|                                   | 17,334,339                              | 15,650,898                              | 17,72      | - 500      | 16 599,000             | 13,414,000        | 14.353,000                                                                                                                                                                                                                                                                                                                                                                                                                                                                                                                                                                                                                                                                                                                                                                                                                                                                                                                                                                                                                                                                                                                                                                                                                                                                                                                                                                                                                                                                                                                                                                                                                                                                                                                                                                                                                                                                                                                                                                                                                                                                                                                     | 15               |
| Beginning Fund Balances           | A HISTORY                               |                                         | 15,727,500 | 16,305,500 | 12 420,000             | 13,414,000        | 1,373,000                                                                                                                                                                                                                                                                                                                                                                                                                                                                                                                                                                                                                                                                                                                                                                                                                                                                                                                                                                                                                                                                                                                                                                                                                                                                                                                                                                                                                                                                                                                                                                                                                                                                                                                                                                                                                                                                                                                                                                                                                                                                                                                      |                  |
| Revenue                           | 14,634,303                              | 14,654,572                              | 11,200,000 | 11,500,000 | 1,188,000              | 1,283,000         | 8,536,000                                                                                                                                                                                                                                                                                                                                                                                                                                                                                                                                                                                                                                                                                                                                                                                                                                                                                                                                                                                                                                                                                                                                                                                                                                                                                                                                                                                                                                                                                                                                                                                                                                                                                                                                                                                                                                                                                                                                                                                                                                                                                                                      | 9                |
| Property Taxes                    | 8,424,507                               | 10,508,460                              | 1,000,000  | 1,100,000  | 7,387,000              | 7,978,000         | 439,000                                                                                                                                                                                                                                                                                                                                                                                                                                                                                                                                                                                                                                                                                                                                                                                                                                                                                                                                                                                                                                                                                                                                                                                                                                                                                                                                                                                                                                                                                                                                                                                                                                                                                                                                                                                                                                                                                                                                                                                                                                                                                                                        | 3                |
| Retail Sales Taxes                | 818,219                                 | 977,315                                 | 6,168,500  | 6.776,652  | 391,000                | 414,000           |                                                                                                                                                                                                                                                                                                                                                                                                                                                                                                                                                                                                                                                                                                                                                                                                                                                                                                                                                                                                                                                                                                                                                                                                                                                                                                                                                                                                                                                                                                                                                                                                                                                                                                                                                                                                                                                                                                                                                                                                                                                                                                                                |                  |
| Other Sales Taxes                 | 6,493,191                               | 6,463,896                               | 6,168,569  | 369,150    | 1,911,000              | 2,026,000         | 2,148,000                                                                                                                                                                                                                                                                                                                                                                                                                                                                                                                                                                                                                                                                                                                                                                                                                                                                                                                                                                                                                                                                                                                                                                                                                                                                                                                                                                                                                                                                                                                                                                                                                                                                                                                                                                                                                                                                                                                                                                                                                                                                                                                      | 2                |
| Utility Taxes                     | 368,232                                 | 375,461                                 | 369,150    | 1,802,750  | 1,911,000              | 795,000           | 835,000                                                                                                                                                                                                                                                                                                                                                                                                                                                                                                                                                                                                                                                                                                                                                                                                                                                                                                                                                                                                                                                                                                                                                                                                                                                                                                                                                                                                                                                                                                                                                                                                                                                                                                                                                                                                                                                                                                                                                                                                                                                                                                                        |                  |
| Other Taxes                       | 1,621,436                               | 1,761,282                               | 1,750,598  | 720,600    | 757,000                | 619,000           | 619,000                                                                                                                                                                                                                                                                                                                                                                                                                                                                                                                                                                                                                                                                                                                                                                                                                                                                                                                                                                                                                                                                                                                                                                                                                                                                                                                                                                                                                                                                                                                                                                                                                                                                                                                                                                                                                                                                                                                                                                                                                                                                                                                        |                  |
| Licenses/Permits/Franchise        | 655,426                                 | 691,905                                 | 700,000    | 1,566,525  | 619,000                | 1,173,000         | 1,232,000                                                                                                                                                                                                                                                                                                                                                                                                                                                                                                                                                                                                                                                                                                                                                                                                                                                                                                                                                                                                                                                                                                                                                                                                                                                                                                                                                                                                                                                                                                                                                                                                                                                                                                                                                                                                                                                                                                                                                                                                                                                                                                                      |                  |
| Construction Permits              | 656,486                                 | 368,376                                 | 244,100    | 1,063,610  | 1,117,000              | 3,527,000         | 3,703,000                                                                                                                                                                                                                                                                                                                                                                                                                                                                                                                                                                                                                                                                                                                                                                                                                                                                                                                                                                                                                                                                                                                                                                                                                                                                                                                                                                                                                                                                                                                                                                                                                                                                                                                                                                                                                                                                                                                                                                                                                                                                                                                      |                  |
| Grants                            |                                         | 1,240,271                               | 993,610    | 3,229,679  | 3,359,000              |                   | 3,930,000                                                                                                                                                                                                                                                                                                                                                                                                                                                                                                                                                                                                                                                                                                                                                                                                                                                                                                                                                                                                                                                                                                                                                                                                                                                                                                                                                                                                                                                                                                                                                                                                                                                                                                                                                                                                                                                                                                                                                                                                                                                                                                                      |                  |
| State Revenues                    | 977,147                                 | 2,792,824                               | 3,070,174  | 3,229,679  | 3,565,000              | 3,743,000         |                                                                                                                                                                                                                                                                                                                                                                                                                                                                                                                                                                                                                                                                                                                                                                                                                                                                                                                                                                                                                                                                                                                                                                                                                                                                                                                                                                                                                                                                                                                                                                                                                                                                                                                                                                                                                                                                                                                                                                                                                                                                                                                                |                  |
| Charges for Goods & Services      | 2,120,243                               |                                         | 3,912,768  | 3,427,765  | 356,000                | 360,000           | 364,000                                                                                                                                                                                                                                                                                                                                                                                                                                                                                                                                                                                                                                                                                                                                                                                                                                                                                                                                                                                                                                                                                                                                                                                                                                                                                                                                                                                                                                                                                                                                                                                                                                                                                                                                                                                                                                                                                                                                                                                                                                                                                                                        | SR 9071          |
| Interfund Service Charges         | 3,291,802                               | 3,120,735                               | 318,450    | 352,350    | / 1,813,000            | 1,849,000         | 1,886,000                                                                                                                                                                                                                                                                                                                                                                                                                                                                                                                                                                                                                                                                                                                                                                                                                                                                                                                                                                                                                                                                                                                                                                                                                                                                                                                                                                                                                                                                                                                                                                                                                                                                                                                                                                                                                                                                                                                                                                                                                                                                                                                      |                  |
| Fines & Forfeitures               | 287,693                                 | 272,303                                 | 741,340    | 1,777,210  | 1,813,000              | 40.000            | 40,000                                                                                                                                                                                                                                                                                                                                                                                                                                                                                                                                                                                                                                                                                                                                                                                                                                                                                                                                                                                                                                                                                                                                                                                                                                                                                                                                                                                                                                                                                                                                                                                                                                                                                                                                                                                                                                                                                                                                                                                                                                                                                                                         | )                |
| Miscellaneous Revenues ( N        | 605,424                                 | 469,739                                 | 26,300     |            | 40,000                 | 54,019,000        | 56,458,000                                                                                                                                                                                                                                                                                                                                                                                                                                                                                                                                                                                                                                                                                                                                                                                                                                                                                                                                                                                                                                                                                                                                                                                                                                                                                                                                                                                                                                                                                                                                                                                                                                                                                                                                                                                                                                                                                                                                                                                                                                                                                                                     | 0                |
| Transfers                         | 1,535,800                               | 413,547                                 |            | 49,991,791 | 51,522,000             |                   | 5%                                                                                                                                                                                                                                                                                                                                                                                                                                                                                                                                                                                                                                                                                                                                                                                                                                                                                                                                                                                                                                                                                                                                                                                                                                                                                                                                                                                                                                                                                                                                                                                                                                                                                                                                                                                                                                                                                                                                                                                                                                                                                                                             |                  |
| Total Revenues                    | 42,489,907                              | 44,110,686                              | 46,222,490 | 8%         | 3%                     | 5%                | 3%                                                                                                                                                                                                                                                                                                                                                                                                                                                                                                                                                                                                                                                                                                                                                                                                                                                                                                                                                                                                                                                                                                                                                                                                                                                                                                                                                                                                                                                                                                                                                                                                                                                                                                                                                                                                                                                                                                                                                                                                                                                                                                                             | 100              |
|                                   | -10%                                    | 4%                                      | 5%         | 870        |                        |                   |                                                                                                                                                                                                                                                                                                                                                                                                                                                                                                                                                                                                                                                                                                                                                                                                                                                                                                                                                                                                                                                                                                                                                                                                                                                                                                                                                                                                                                                                                                                                                                                                                                                                                                                                                                                                                                                                                                                                                                                                                                                                                                                                |                  |
| Revenue Growth                    |                                         |                                         |            |            |                        |                   |                                                                                                                                                                                                                                                                                                                                                                                                                                                                                                                                                                                                                                                                                                                                                                                                                                                                                                                                                                                                                                                                                                                                                                                                                                                                                                                                                                                                                                                                                                                                                                                                                                                                                                                                                                                                                                                                                                                                                                                                                                                                                                                                |                  |
|                                   |                                         |                                         |            |            | (== == 1 000           | 23,437,000        | 24,140,00                                                                                                                                                                                                                                                                                                                                                                                                                                                                                                                                                                                                                                                                                                                                                                                                                                                                                                                                                                                                                                                                                                                                                                                                                                                                                                                                                                                                                                                                                                                                                                                                                                                                                                                                                                                                                                                                                                                                                                                                                                                                                                                      | 00               |
| Expenditures /                    | . = 0 = 0 0 0 0 0 0 0 0 0 0 0 0 0 0 0 0 | 17,919,401                              | 18,712,244 | 22,528,783 | <del>/22,754,000</del> | 8,235,000         |                                                                                                                                                                                                                                                                                                                                                                                                                                                                                                                                                                                                                                                                                                                                                                                                                                                                                                                                                                                                                                                                                                                                                                                                                                                                                                                                                                                                                                                                                                                                                                                                                                                                                                                                                                                                                                                                                                                                                                                                                                                                                                                                |                  |
| Labor                             | 17,373,826                              | 6,278,943                               | 6,733,144  | 7.915,778  | 7,995,000              |                   | N CONTRACTOR OF THE PARTY OF TH |                  |
| Benefits                          | 6,466,526                               |                                         | 668,355    | 1,061,816  | 1,072,000              | 1,083,000         |                                                                                                                                                                                                                                                                                                                                                                                                                                                                                                                                                                                                                                                                                                                                                                                                                                                                                                                                                                                                                                                                                                                                                                                                                                                                                                                                                                                                                                                                                                                                                                                                                                                                                                                                                                                                                                                                                                                                                                                                                                                                                                                                |                  |
| Supplies                          | 657,932                                 | 708,590                                 |            | 22,958,821 | 23,648,000             | 24,357,000        | 25,088,0                                                                                                                                                                                                                                                                                                                                                                                                                                                                                                                                                                                                                                                                                                                                                                                                                                                                                                                                                                                                                                                                                                                                                                                                                                                                                                                                                                                                                                                                                                                                                                                                                                                                                                                                                                                                                                                                                                                                                                                                                                                                                                                       | 00               |
| Services                          | 17,336,402                              | 16,145,255                              | 18,935,331 |            | 90,000                 | 90,000            | 90,0                                                                                                                                                                                                                                                                                                                                                                                                                                                                                                                                                                                                                                                                                                                                                                                                                                                                                                                                                                                                                                                                                                                                                                                                                                                                                                                                                                                                                                                                                                                                                                                                                                                                                                                                                                                                                                                                                                                                                                                                                                                                                                                           | 100              |
| Capital                           | 835,049                                 | 268,886                                 | 270,180    |            |                        | 324,000           | 100000                                                                                                                                                                                                                                                                                                                                                                                                                                                                                                                                                                                                                                                                                                                                                                                                                                                                                                                                                                                                                                                                                                                                                                                                                                                                                                                                                                                                                                                                                                                                                                                                                                                                                                                                                                                                                                                                                                                                                                                                                                                                                                                         | 000              |
|                                   | 296,624                                 | 60,228                                  | 329,248    | 323,590    |                        | The second second |                                                                                                                                                                                                                                                                                                                                                                                                                                                                                                                                                                                                                                                                                                                                                                                                                                                                                                                                                                                                                                                                                                                                                                                                                                                                                                                                                                                                                                                                                                                                                                                                                                                                                                                                                                                                                                                                                                                                                                                                                                                                                                                                | <b>SECONDS</b> Y |
| Debt Service                      | 1,206,990                               | 657,870                                 | 1,385,000  | 863,000    | 650,000                | 630,00            |                                                                                                                                                                                                                                                                                                                                                                                                                                                                                                                                                                                                                                                                                                                                                                                                                                                                                                                                                                                                                                                                                                                                                                                                                                                                                                                                                                                                                                                                                                                                                                                                                                                                                                                                                                                                                                                                                                                                                                                                                                                                                                                                |                  |
| Transfers                         |                                         | 42,039,173                              | 47,033,502 |            | 56,530,000             | 58,156,00         | 0 59,826,                                                                                                                                                                                                                                                                                                                                                                                                                                                                                                                                                                                                                                                                                                                                                                                                                                                                                                                                                                                                                                                                                                                                                                                                                                                                                                                                                                                                                                                                                                                                                                                                                                                                                                                                                                                                                                                                                                                                                                                                                                                                                                                      | 000              |
| Total Expenses                    | 44,173,348                              |                                         |            |            | (1%)                   | 3%                | 3%                                                                                                                                                                                                                                                                                                                                                                                                                                                                                                                                                                                                                                                                                                                                                                                                                                                                                                                                                                                                                                                                                                                                                                                                                                                                                                                                                                                                                                                                                                                                                                                                                                                                                                                                                                                                                                                                                                                                                                                                                                                                                                                             |                  |
| Expense Growth                    | -7%                                     | -5%                                     | 12%        | 19%        | 170                    | 378               |                                                                                                                                                                                                                                                                                                                                                                                                                                                                                                                                                                                                                                                                                                                                                                                                                                                                                                                                                                                                                                                                                                                                                                                                                                                                                                                                                                                                                                                                                                                                                                                                                                                                                                                                                                                                                                                                                                                                                                                                                                                                                                                                |                  |
|                                   | 6 2000000000000000000000000000000000000 |                                         |            | -          |                        |                   |                                                                                                                                                                                                                                                                                                                                                                                                                                                                                                                                                                                                                                                                                                                                                                                                                                                                                                                                                                                                                                                                                                                                                                                                                                                                                                                                                                                                                                                                                                                                                                                                                                                                                                                                                                                                                                                                                                                                                                                                                                                                                                                                | 000)             |
| Change in Ending Fund Balance     | (1,683,442)                             | 2,071,513                               | (811,012   | (5,749,99  | (5,008,000             |                   |                                                                                                                                                                                                                                                                                                                                                                                                                                                                                                                                                                                                                                                                                                                                                                                                                                                                                                                                                                                                                                                                                                                                                                                                                                                                                                                                                                                                                                                                                                                                                                                                                                                                                                                                                                                                                                                                                                                                                                                                                                                                                                                                |                  |
| Anticipated Under-Expenditure     | 117700                                  |                                         | 1 1200-0   | 3,901,92   | 3,561,390              | 3,663,82          | 28 3,769                                                                                                                                                                                                                                                                                                                                                                                                                                                                                                                                                                                                                                                                                                                                                                                                                                                                                                                                                                                                                                                                                                                                                                                                                                                                                                                                                                                                                                                                                                                                                                                                                                                                                                                                                                                                                                                                                                                                                                                                                                                                                                                       | ,038             |
| Milicipated Olider-Experience     |                                         | 0.0700000000000000000000000000000000000 |            | 1/         |                        | 1                 |                                                                                                                                                                                                                                                                                                                                                                                                                                                                                                                                                                                                                                                                                                                                                                                                                                                                                                                                                                                                                                                                                                                                                                                                                                                                                                                                                                                                                                                                                                                                                                                                                                                                                                                                                                                                                                                                                                                                                                                                                                                                                                                                |                  |
| Ending Fund Balance               | 15,650,898                              | 17,722,411                              | 16,911,399 | 15,063,32  | 13,616,717             | 13,143,5          | 45 13,544                                                                                                                                                                                                                                                                                                                                                                                                                                                                                                                                                                                                                                                                                                                                                                                                                                                                                                                                                                                                                                                                                                                                                                                                                                                                                                                                                                                                                                                                                                                                                                                                                                                                                                                                                                                                                                                                                                                                                                                                                                                                                                                      | 1.583            |
| Ending Fund Balance               | 15,050,070                              | 17,722,411                              | 10,711,37  | 13,003,32  | 13,010,/1              | 13,143,5          | 45 13,54                                                                                                                                                                                                                                                                                                                                                                                                                                                                                                                                                                                                                                                                                                                                                                                                                                                                                                                                                                                                                                                                                                                                                                                                                                                                                                                                                                                                                                                                                                                                                                                                                                                                                                                                                                                                                                                                                                                                                                                                                                                                                                                       | 1,50             |